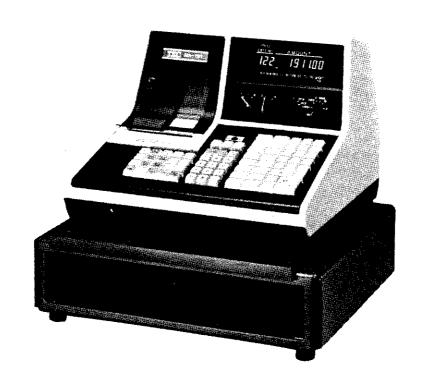

## **Owners Manual**

TEC ELECTRONIC CASH REGISTER

## **MA-191-100 SERIES**



TEC TOKYO ELECTRIC CO.,LTD.

## TEC ELECTRONIC CASH REGISTER MA-191-100 SERIES Owners Manual

## TABLE OF CONTENTS

|                                                | page |
|------------------------------------------------|------|
| TO OUR CUSTOMERS                               | . 1  |
| PRECAUTIONS                                    | . 1  |
| APPEARANCE AND NOMENCLATURE                    |      |
| CONTROL LOCKS AND MODE SELECTOR KEYS           |      |
| DISPLAY                                        |      |
| KEYBOARD LAYOUT                                |      |
| FUNCTION OF EACH KEY                           |      |
| OTHER OPTIONAL KEYS                            |      |
| REGISTERING PROCEDURE FOR SALES                |      |
| READ(X) AND RESET(Z) REPORT